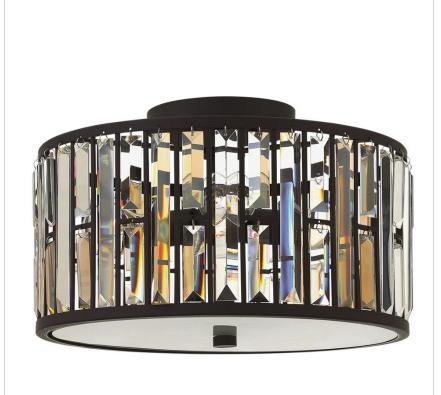

## **GEMMA**

## FR33731VBZ

## MEDIUM FLUSH MOUNT

Gemma is a contemporary chandelier collection with stunning rectangular prisms of amber pearl and clear crystal set within a frame of Vintage Bronze or Silver Leaf to create a seamless sparkling, jewelry-like effect

| DETAILS   |                                            |
|-----------|--------------------------------------------|
| FINISH:   | Vintage Bronze                             |
| MATERIAL: | Steel                                      |
| DIMMABLE: | YES - WITH DIMMABLE<br>LAMP (NOT INCLUDED) |

| DIMENSIONS |       |
|------------|-------|
| WIDTH:     | 16.5" |
| HEIGHT:    | 9.3"  |
| WEIGHT:    | 10lb  |

| LIGHT SOURCE  |                                |
|---------------|--------------------------------|
| LIGHT SOURCE: | Socketed                       |
|               | 3-14w Med. LED, 100w<br>Equiv. |
| VOLTAGE:      | 120v                           |