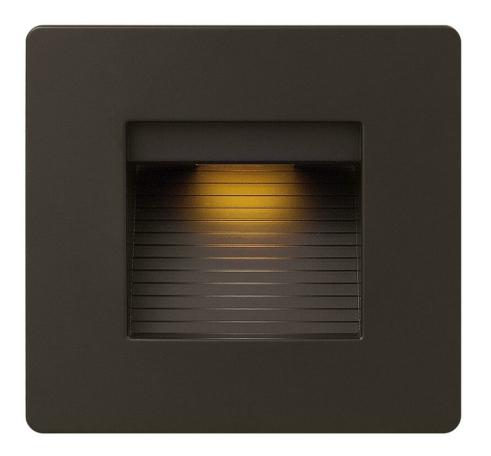

## **LUNA**

LUNA STEP LIGHT 120V HORIZONTAL DOUBLE GANG

## 58506BZ

The Luna step light is the perfect addition to any interior or exterior lighting plan and complements the Hinkley Luna outdoor lantern collection. A contemporary styled radius front die cast faceplate is included. The Luna step light is compatible with any decorator style faceplate and is easily retrofitted to any gang/receptacle location.

FINISH: Bronze WIDTH: 4.8" HEIGHT: 4.5"

**LIGHT SOURCE**: Integrated LED **WATTAGE**: 4w LED \*Included

**HINKLEY** 33000 Pin Oak Parkway Avon Lake, OH 44012 **PHONE: (440) 653-5500** Toll Free: 1 (800) 446-5539 hinkley.com