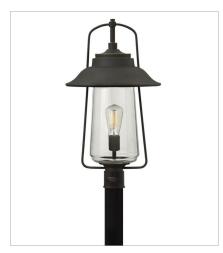

2862OZ MEDIUM HANGING LANTERN 10" W, 16.5" H Socketed 1-10w Med. LED, 100w Equiv.

28610Z LARGE POST TOP OR PIER MOUN... 12" W, 22" H Socketed 1-10w Med. LED, 100w Equiv.

HINKLEY 33000 Pin Oak Parkway Avon Lake, OH 44012 **PHONE: (440) 653-5500** Toll Free: 1 (800) 446-5539 hinkley.com