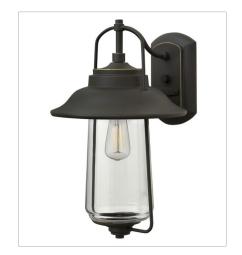

## **BELDEN PLACE**

Belden Place offers stylish simplicity with a dash of nautical elegance in durable solid aluminum construction. Its clean lines offer a modern take on a vintage gas lantern.

FINISH: Oil Rubbed Bronze

GLASS: Clear

2860OZ SMALL WALL MOUNT LANTERN 8" W, 11" H Socketed 1-10w Med. LED, 100w Equiv.

2864OZ MEDIUM WALL MOUNT LANTERN 10" W, 16" H Socketed 1-10w Med. LED, 100w Equiv.

2865OZ LARGE WALL MOUNT LANTERN 12" W, 19.3" H Socketed 1-10w Med. LED, 100w Equiv.