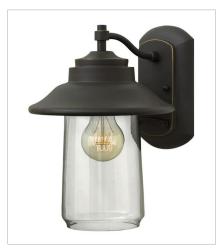

## **BELDEN PLACE**

Belden Place offers stylish simplicity with a dash of nautical elegance in durable solid aluminum construction. Its clean lines offer a modern take on a vintage gas lantern.

FINISH: Oil Rubbed Bronze

GLASS: Clear

2860OZ SMALL WALL MOUNT LANTERN 8" W, 11" H Socketed 1-10w Med. LED, 100w Equiv.

2864OZ MEDIUM WALL MOUNT LANTERN 10" W, 16" H Socketed 1-10w Med. LED, 100w Equiv.

2865OZ LARGE WALL MOUNT LANTERN 12" W, 19.3" H Socketed 1-10w Med. LED, 100w Equiv.