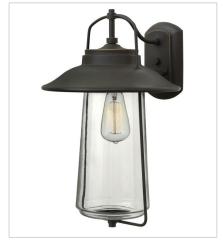

## **BELDEN PLACE**

Belden Place offers stylish simplicity with a dash of nautical elegance in durable solid aluminum construction. Its clean lines offer a modern take on a vintage gas lantern.

FINISH: Oil Rubbed Bronze

GLASS: Clear

2860OZ SMALL WALL MOUNT LANTERN 8" W, 11" H Socketed 1-10w Med. LED, 100w Equiv.

2864OZ MEDIUM WALL MOUNT LANTERN 10" W, 16" H Socketed 1-10w Med. LED, 100w Equiv.

2865OZ LARGE WALL MOUNT LANTERN 12" W, 19.3" H Socketed 1-10w Med. LED, 100w Equiv.