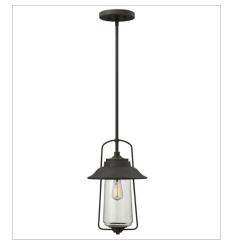

## **BELDEN PLACE**

Belden Place offers stylish simplicity with a dash of nautical elegance in durable solid aluminum construction. Its clean lines offer a modern take on a vintage gas lantern.

FINISH: Oil Rubbed Bronze

2862OZ MEDIUM HANGING LANTERN 10" W, 16.5" H Socketed 1-10w Med. LED, 100w Equiv.

28610Z LARGE POST TOP OR PIER MOUN... 12" W, 22" H Socketed 1-10w Med. LED, 100w Equiv.

HINKLEY 33000 Pin Oak Parkway Avon Lake, OH 44012 **PHONE: (440) 653-5500** Toll Free: 1 (800) 446-5539 hinkley.com