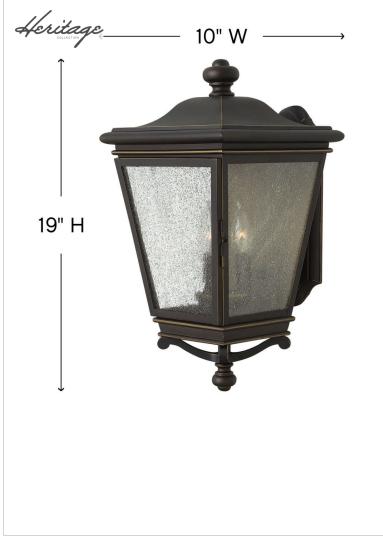

### 2465OZ

LARGE WALL MOUNT LANTERN

Lincoln defines classic design with authentic hinged doors and panels of clear seedy glass adding to the allure of this traditional cast aluminum lantern.

| DETAILS   |                   |
|-----------|-------------------|
| FINISH:   | Oil Rubbed Bronze |
| MATERIAL: | Aluminum          |
| GLASS:    | Clear Seedy       |
| DIMMABLE: | No                |

### DIMENSIONS

| WIDTH:         | 10"              |
|----------------|------------------|
| HEIGHT:        | 19"              |
| WEIGHT:        | 8lb              |
| BACK PLATE:    | 4.75"W X 12.25"H |
| EXTENSION:     | 11.3"            |
| TOP TO OUTLET: | 9.25"            |