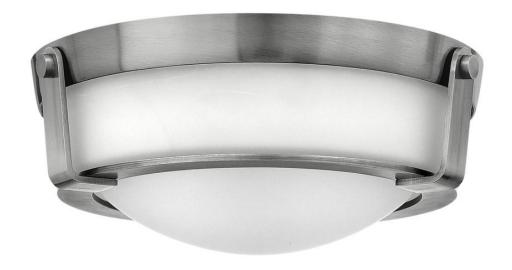

## 3223AN

Hathaway's striking design features a bold shade held in place by three intersecting, floating arms with unique forged uprights and ring detail for a modern style. Available in Heritage Brass with etched glass, Olde Bronze with etched glass, Olde Bronze with etched mber glass and Antique Nickel with etched glass.

FINISH: Antique Nickel

GLASS: Etched WIDTH: 13" HEIGHT: 4.5"

**DEPTH**: 0

**LIGHT SOURCE**: Socketed

WATTAGE: 2-7w Med. LED, 60w Equiv.

**HINKLEY** 33000 Pin Oak Parkway Avon Lake, OH 44012 **PHONE: (440) 653-5500** Toll Free: 1 (800) 446-5539 hinkley.com