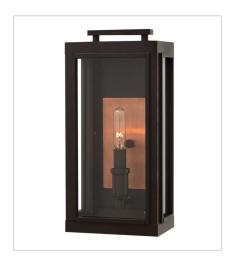

## SUTCLIFFE

The Sutcliffe collection conveys chic elements of early Americana styling. The candelabra lamping, clear glass and Antique Copper reflector infuse this sleek pocket lantern design constructed of solid aluminum with a perfect blend of old and new.

FINISH: Oil Rubbed Bronze with Antique

Copper accents **GLASS**: Clear

29100Z SMALL WALL MOUNT LANTERN 7" W, 14" H Socketed 1-5w Cand. LED, 60w Equiv.

29100Z-LL SMALL WALL MOUNT LANTERN 7" W, 14" H Socketed 1-4w Cand. LED \*Included