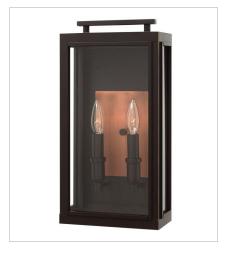

## SUTCLIFFE

The Sutcliffe collection conveys chic elements of early Americana styling. The candelabra lamping, clear glass and Antique Copper reflector infuse this sleek pocket lantern design constructed of solid aluminum with a perfect blend of old and new.

FINISH: Oil Rubbed Bronze with Antique

Copper accents **GLASS**: Clear

2917OZ LARGE PIER MOUNT LANTERN 10.3" W, 18" H Socketed 3-5w Cand. LED, 60w Equiv.

2917OZ-LL
LARGE PIER MOUNT LANTERN
10.3" W, 18" H
Socketed
3-4w Cand. LED \*Included

2917OZ-LV
MEDIUM PIER MOUNT LANTERN 12V
10.3" W, 18" H
Socketed
3-3.50w Cand. LED \*Included

29110Z LARGE POST TOP OR PIER MOUN... 10" W, 20" H Socketed 3-5w Cand. LED, 60w Equiv.

29110Z-LL
LARGE POST TOP OR PIER MOUN...
10" W, 20" H
Socketed
3-4w Cand. LED \*Included