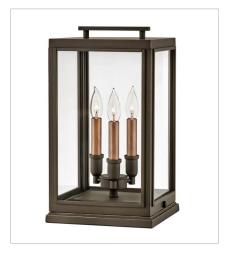

## SUTCLIFFE

The Sutcliffe collection conveys chic elements of early Americana styling. The candelabra lamping, clear glass and Antique Copper reflector infuse this sleek pocket lantern design constructed of solid aluminum with a perfect blend of old and new.

FINISH: Oil Rubbed Bronze with Antique

Copper accents **GLASS**: Clear

2917OZ LARGE PIER MOUNT LANTERN 10.3" W, 18" H Socketed 3-5w Cand. LED, 60w Equiv.

2917OZ-LL
LARGE PIER MOUNT LANTERN
10.3" W, 18" H
Socketed
3-4w Cand. LED \*Included

2917OZ-LV
MEDIUM PIER MOUNT LANTERN 12V
10.3" W, 18" H
Socketed
3-3.50w Cand. LED \*Included

29110Z LARGE POST TOP OR PIER MOUN... 10" W, 20" H Socketed 3-5w Cand. LED, 60w Equiv.

29110Z-LL
LARGE POST TOP OR PIER MOUN...
10" W, 20" H
Socketed
3-4w Cand. LED \*Included