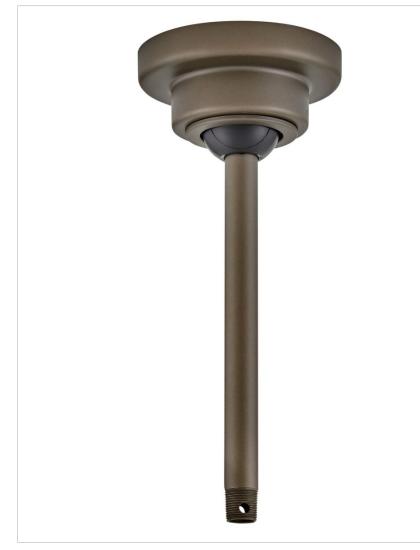

## ACCESSORY

992002FMM LOCKING SLOPED CEILING KIT

| DETAILS       |                       |
|---------------|-----------------------|
| FINISH:       | Metallic Matte Bronze |
| MATERIAL:     | Steel                 |
| SLOPE DEGREE: | 45                    |
| DIMMABLE:     | DOES NOT APPLY        |

| DIMENSIONS |      |
|------------|------|
| WIDTH:     | 6.5" |
| HEIGHT:    | 4"   |

| MOUNTING |  |
|----------|--|
| CANOPY:  |  |

| ANOPY: | 6.5" Dia. |
|--------|-----------|
|        |           |

## PRODUCT DETAILS:

- For more information on how to control your ceiling fan via the Hinkley Home Automation App, click here.
- This item may be hung on a sloped ceiling
- Rated for both indoor and outdoor use