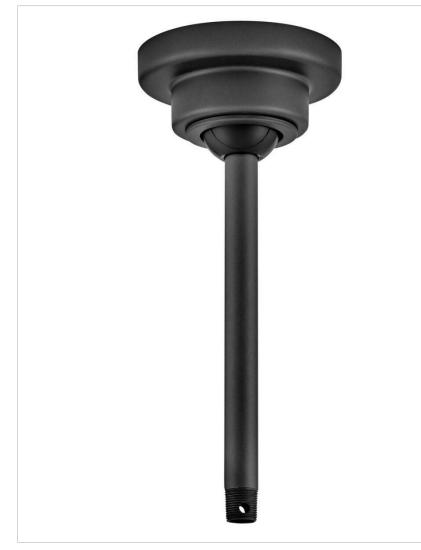

## ACCESSORY

992002FMB LOCKING SLOPED CEILING KIT

| DETAILS       |                |
|---------------|----------------|
| FINISH:       | Matte Black    |
| MATERIAL:     | Steel          |
| SLOPE DEGREE: | 45             |
| DIMMABLE:     | DOES NOT APPLY |

| DIMENSIONS |      |
|------------|------|
| WIDTH:     | 6.5" |
| HEIGHT:    | 4"   |

| MO  | UNTING |
|-----|--------|
| CAN | NOPY:  |

| ANOPY: | 6.5" Dia. |
|--------|-----------|
|        |           |

## PRODUCT DETAILS:

- For more information on how to control your ceiling fan via the Hinkley Home Automation App, click here.
- This item may be hung on a sloped ceiling
- Rated for both indoor and outdoor use