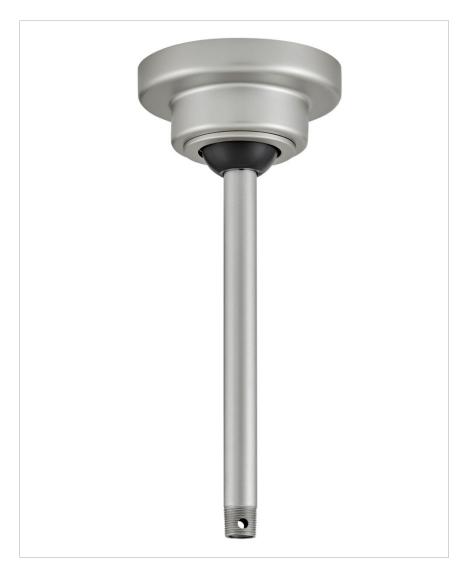

## 992002FBN

LOCKING SLOPED CEILING KIT

| DETAILS       |                |
|---------------|----------------|
| FINISH:       | Brushed Nickel |
| MATERIAL:     | Steel          |
| SLOPE DEGREE: | 45             |
| DIMMABLE:     | DOES NOT APPLY |

| DIME | ENSIONS |      |
|------|---------|------|
| WID. | TH:     | 6.5" |
| HEIG | SHT:    | 4"   |

| MOUNTING |           |
|----------|-----------|
| CANOPY:  | 6.5" Dia. |

| SHIPPING       |      |
|----------------|------|
| CARTON LENGTH: | 12.8 |
| CARTON WIDTH:  | 8    |
| CARTON HEIGHT: | 6.1  |
| CARTON WEIGHT: | 3.5  |

## PRODUCT DETAILS:

- For more information on how to control your ceiling fan via the Hinkley Home Automation App, click here.
- This item may be hung on a sloped ceiling
- Rated for both indoor and outdoor use