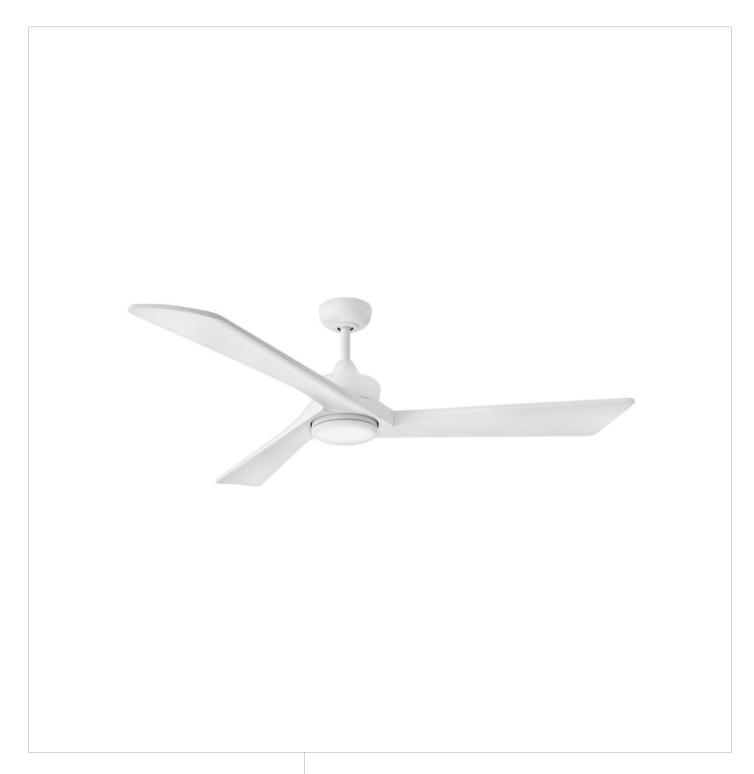

## **SCULPT**

SCULPT 60" LED SMART FAN

## 903660FWW-LDD

Sculpt seamlessly adds contemporary character to any setting with solid wood blades and clean etched opal glass complemented by a variety of elegant, modern finishes. Its damp-rated design is perfect for both interior and covered outdoor spaces. Equipped with a 6-speed DC motor that is WiFi enabled and ready to connect right out of the box. Operated by the HIRO control or WiFi compatible with the Hinkley App.

FINISH: Matte White GLASS: Etched Opal

WIDTH: 60" HEIGHT: 15.3" DEPTH: 0

**BLADE COUNT**: 3

**HINKLEY** 33000 Pin Oak Parkway Avon Lake, OH 44012 **PHONE: (440) 653-5500** Toll Free: 1 (800) 446-5539 hinkley.com