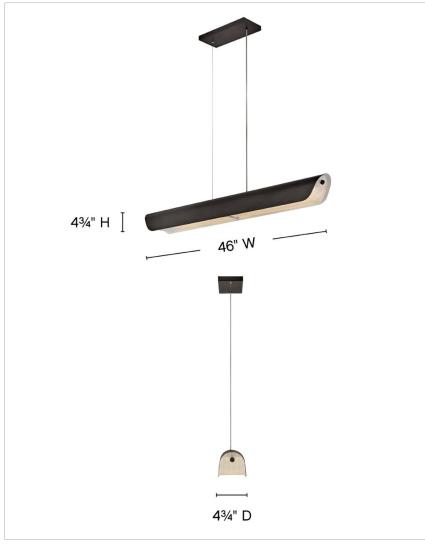

| DIMENSIONS |        |
|------------|--------|
| WIDTH:     | 46"    |
| HEIGHT:    | 4.8"   |
| DEPTH:     | 4.8    |
| WEIGHT:    | 18.4lb |

| LIGHT SOURCE                 |                                 |
|------------------------------|---------------------------------|
| LIGHT SOURCE:                | Integrated LED                  |
| LED NAME:                    | EB24W30K922                     |
| WATTAGE:                     | 24w LED *Included               |
| VOLTAGE:                     | 120v                            |
| LUMENS:                      | 1800                            |
| CRI:                         | 90                              |
| INCANDESCENT<br>EQUIVALENCY: | 2 x 75w                         |
| DIMMABLE:                    | YES - CL TYPE DIMMER<br>(SSL7A) |

| MOUNTING   |            |
|------------|------------|
| CANOPY:    | 5"W X 12"L |
| LEAD WIRE: | 1 X 120"   |

| SHIPPING       |      |
|----------------|------|
| CARTON LENGTH: | 51   |
| CARTON WIDTH:  | 8    |
| CARTON HEIGHT: | 14.3 |
| CARTON WEIGHT: | 23.2 |