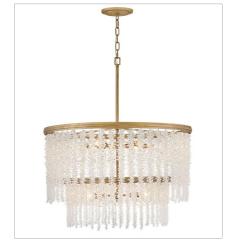

## **RUBINA**

Dripping with glamour, Rubina's magnificent shade is crafted from individually hung strands of sparkling crystal. A traditional tiered frame accentuates every beautiful refraction with its Burnished Gold finish.

FR41494BNG
MEDIUM CONVERTIBLE CHANDELIER
30" W, 15" H
Socketed
6-5w Cand. LED, 60w Equiv.

FR41495BNG MEDIUM CHANDELIER 26" W, 32" H Socketed 10-5w Cand. LED, 60w Equiv.