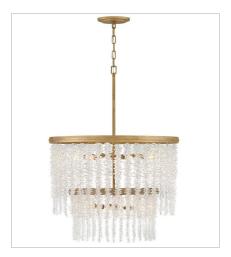

## **RUBINA**

Dripping with glamour, Rubina's magnificent shade is crafted from individually hung strands of sparkling crystal. A traditional tiered frame accentuates every beautiful refraction with its Burnished Gold finish.

FINISH: Burnished Gold GLASS: Clear Crystal

FR41496BNG
MEDIUM LINEAR
48" W, 14" H
Socketed
6-5w Cand. LED, 60w Equiv.

FR41498BNG MEDIUM CHANDELIER 30" W, 20" H Socketed 12-5w Cand. LED, 60w Equiv.

FR41493BNG
MEDIUM CONVERTIBLE SEMI-FLU...
18" W, 12.5" H
Socketed
4-5w Cand. LED, 60w Equiv.

FR41494BNG
MEDIUM CONVERTIBLE CHANDELIER
30" W, 15" H
Socketed
6-5w Cand. LED, 60w Equiv.

FR41495BNG MEDIUM CHANDELIER 26" W, 32" H Socketed 10-5w Cand. LED, 60w Equiv.