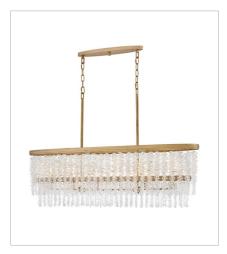

## **RUBINA**

Dripping with glamour, Rubina's magnificent shade is crafted from individually hung strands of sparkling crystal. A traditional tiered frame accentuates every beautiful refraction with its Burnished Gold finish.

FINISH: Burnished Gold GLASS: Clear Crystal

FR41496BNG
MEDIUM LINEAR
48" W, 14" H
Socketed
6-5w Cand. LED, 60w Equiv.

FR41498BNG MEDIUM CHANDELIER 30" W, 20" H Socketed 12-5w Cand. LED, 60w Equiv.

FR41493BNG
MEDIUM CONVERTIBLE SEMI-FLU...
18" W, 12.5" H
Socketed
4-5w Cand. LED, 60w Equiv.