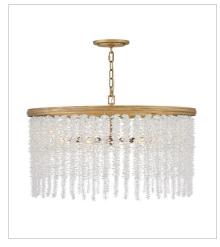

## **RUBINA**

Dripping with glamour, Rubina's magnificent shade is crafted from individually hung strands of sparkling crystal. A traditional tiered frame accentuates every beautiful refraction with its Burnished Gold finish.

FINISH: Burnished Gold GLASS: Clear Crystal

FR41496BNG
MEDIUM LINEAR
48" W, 14" H
Socketed
6-5w Cand. LED, 60w Equiv.

FR41498BNG MEDIUM CHANDELIER 30" W, 20" H Socketed 12-5w Cand. LED, 60w Equiv.

FR41493BNG
MEDIUM CONVERTIBLE SEMI-FLU...
18" W, 12.5" H
Socketed
4-5w Cand. LED, 60w Equiv.