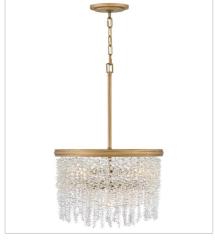

## **RUBINA**

Dripping with glamour, Rubina's magnificent shade is crafted from individually hung strands of sparkling crystal. A traditional tiered frame accentuates every beautiful refraction with its Burnished Gold finish.

FINISH: Burnished Gold GLASS: Clear Crystal

FR41496BNG
MEDIUM LINEAR
48" W, 14" H
Socketed
6-5w Cand. LED, 60w Equiv.

FR41498BNG MEDIUM CHANDELIER 30" W, 20" H Socketed 12-5w Cand. LED, 60w Equiv.

FR41493BNG
MEDIUM CONVERTIBLE SEMI-FLU...
18" W, 12.5" H
Socketed
4-5w Cand. LED, 60w Equiv.