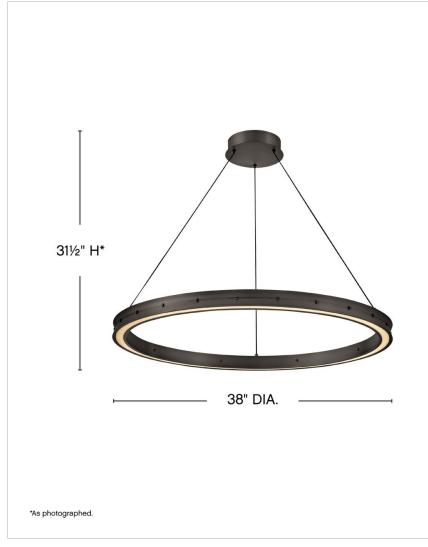

## LARGE CHANDELIER

Elegant in its minimalism, Althea is simply adorned, accented by decorative screws in a matching Lacquered Brass or Satin Black finish. An etched diffuser softly diffuses light from the top and bottom, filling your entire space with warm illumination.

| DIMENSIONS |        |
|------------|--------|
| WIDTH:     | 38"    |
| HEIGHT:    | 31.5"  |
| WEIGHT:    | 16.4lb |

| LIGHT SOURCE                 |                                 |
|------------------------------|---------------------------------|
| LIGHT SOURCE:                | Integrated LED                  |
| LED NAME:                    | EB230K90312481                  |
| WATTAGE:                     | 114w LED *Included              |
| VOLTAGE:                     | 120v/277v                       |
| LUMENS:                      | 4600                            |
| CRI:                         | 93                              |
| INCANDESCENT<br>EQUIVALENCY: | 4 x 100w                        |
| DIMMABLE:                    | YES - CL TYPE DIMMER<br>(SSL7A) |