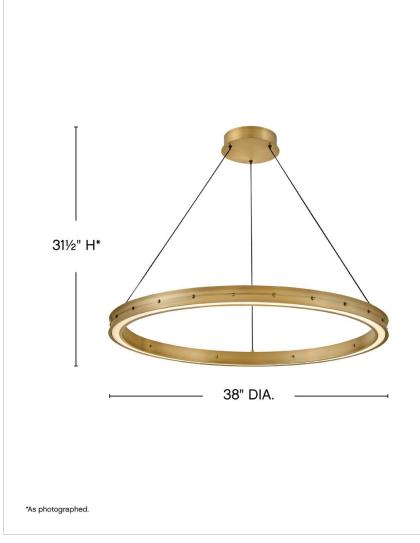

| DIMENSIONS |        |
|------------|--------|
| WIDTH:     | 38"    |
| HEIGHT:    | 31.5"  |
| WEIGHT:    | 16.4lb |

| LIGHT SOURCE                 |                                 |
|------------------------------|---------------------------------|
| LIGHT SOURCE:                | Integrated LED                  |
| LED NAME:                    | EB230K90312481                  |
| WATTAGE:                     | 114w LED *Included              |
| VOLTAGE:                     | 120v/277v                       |
| LUMENS:                      | 4600                            |
| CRI:                         | 93                              |
| INCANDESCENT<br>EQUIVALENCY: | 4 x 100w                        |
| DIMMABLE:                    | YES - CL TYPE DIMMER<br>(SSL7A) |