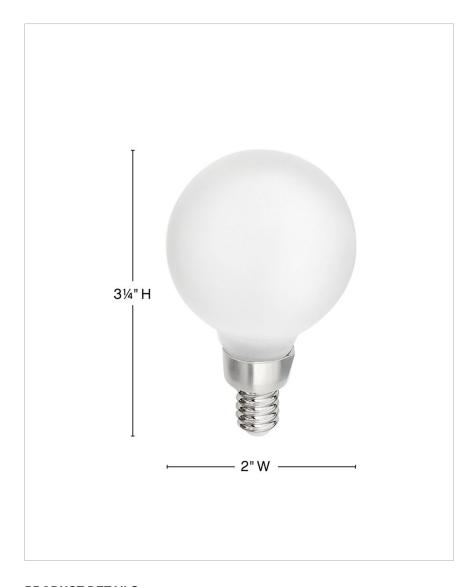

| DETAILS   |                                 |
|-----------|---------------------------------|
| FINISH:   | Accessories                     |
| DIMMABLE: | YES - CL TYPE DIMMER<br>(SSL7A) |

| DIMENSIONS |      |
|------------|------|
| WIDTH:     | 2"   |
| HEIGHT:    | 3.3" |