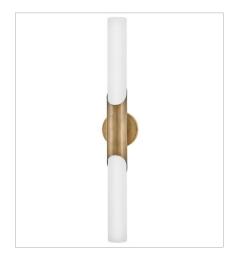

## **GRACE**

Grace is simply elegant and perfectly named. Featuring a beautifully modern silhouette enhanced by a bias-cut central cuff, this feminine fixture has a timeless aesthetic that complements any décor style. Smooth etched opal glass is paired with a Textured Black Oxide or Textured Heritage Brass finish, providing contrast and subtle detail.

FINISH: Textured Heritage Brass

**GLASS**: Etched Opal

51382THB
MEDIUM LED VANITY
5" W, 22.8" H
Integrated LED
24w LED \*Included

51383THB LARGE LED VANITY 5" W, 30" H Integrated LED 32w LED \*Included

PHONE: (440) 653-5500