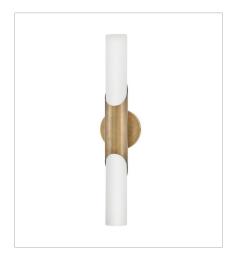

## **GRACE**

Grace is simply elegant and perfectly named. Featuring a beautifully modern silhouette enhanced by a bias-cut central cuff, this feminine fixture has a timeless aesthetic that complements any décor style. Smooth etched opal glass is paired with a Textured Black Oxide or Textured Heritage Brass finish, providing contrast and subtle detail.

FINISH: Textured Heritage Brass

**GLASS**: Etched Opal

51382THB
MEDIUM LED VANITY
5" W, 22.8" H
Integrated LED
24w LED \*Included

51383THB LARGE LED VANITY 5" W, 30" H Integrated LED 32w LED \*Included

PHONE: (440) 653-5500