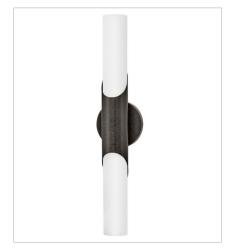

## **GRACE**

Grace is simply elegant and perfectly named. Featuring a beautifully modern silhouette enhanced by a bias-cut central cuff, this feminine fixture has a timeless aesthetic that complements any décor style. Smooth etched opal glass is paired with a Textured Black Oxide or Textured Heritage Brass finish, providing contrast and subtle detail.

FINISH: Textured Black Oxide GLASS: Etched Opal

51382TBX
MEDIUM LED VANITY
5" W, 22.8" H
Integrated LED
24w LED \*Included

51383TBX LARGE LED VANITY 5" W, 30" H Integrated LED 32w LED \*Included

**HINKLEY** 33000 Pin Oak Parkway Avon Lake, OH 44012 **PHONE: (440) 653-5500** Toll Free: 1 (800) 446-5539 hinkley.com