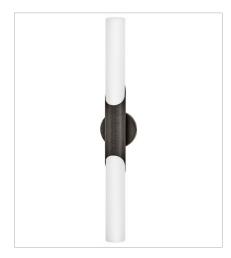

## **GRACE**

Grace is simply elegant and perfectly named. Featuring a beautifully modern silhouette enhanced by a bias-cut central cuff, this feminine fixture has a timeless aesthetic that complements any décor style. Smooth etched opal glass is paired with a Textured Black Oxide or Textured Heritage Brass finish, providing contrast and subtle detail.

FINISH: Textured Black Oxide GLASS: Etched Opal

51382TBX
MEDIUM LED VANITY
5" W, 22.8" H
Integrated LED
24w LED \*Included

51383TBX LARGE LED VANITY 5" W, 30" H Integrated LED 32w LED \*Included

**HINKLEY** 33000 Pin Oak Parkway Avon Lake, OH 44012 **PHONE: (440) 653-5500** Toll Free: 1 (800) 446-5539 hinkley.com