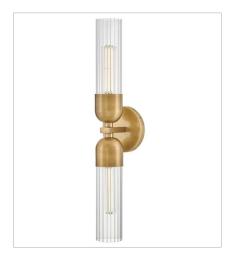

## **SOREN**

Soren's minimalist yet dramatic design combines classic and modern industrial elements with unexpected details. Clear Fluted glass surrounds each lamp, forming captivating refractions as soft light fills the surrounding room. Versatile silhouettes can be hung up or down, vertically or horizontally, to suit your space. Available in a Black or Heritage Brass finish.

FINISH: Heritage Brass GLASS: Clear Fluted

**50910HB**MEDIUM SCONCE
5" W, 14.3" H
Socketed
1-6w Med. LED, 60w Equiv.

50912HB LARGE SCONCE 5" W, 23.5" H Socketed 2-6w Med. LED, 60w Equiv.

PHONE: (440) 653-5500