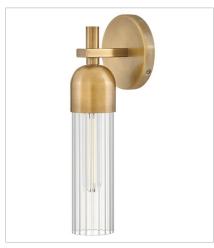

## **SOREN**

Soren's minimalist yet dramatic design combines classic and modern industrial elements with unexpected details. Clear Fluted glass surrounds each lamp, forming captivating refractions as soft light fills the surrounding room. Versatile silhouettes can be hung up or down, vertically or horizontally, to suit your space. Available in a Black or Heritage Brass finish.

FINISH: Heritage Brass GLASS: Clear Fluted

**50910HB**MEDIUM SCONCE
5" W, 14.3" H
Socketed
1-6w Med. LED, 60w Equiv.

50912HB LARGE SCONCE 5" W, 23.5" H Socketed 2-6w Med. LED, 60w Equiv.

PHONE: (440) 653-5500