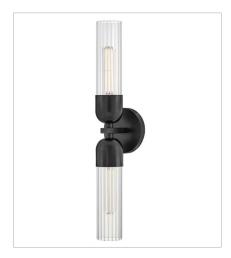

## **SOREN**

Soren's minimalist yet dramatic design combines classic and modern industrial elements with unexpected details. Clear Fluted glass surrounds each lamp, forming captivating refractions as soft light fills the surrounding room. Versatile silhouettes can be hung up or down, vertically or horizontally, to suit your space. Available in a Black or Heritage Brass finish.

FINISH: Black GLASS: Clear Fluted

**50910BK**MEDIUM SCONCE
5" W, 14.3" H
Socketed
1-6w Med. LED, 60w Equiv.

50912BK LARGE SCONCE 5" W, 23.5" H Socketed 2-6w Med. LED, 60w Equiv.

PHONE: (440) 653-5500

Toll Free: 1 (800) 446-5539