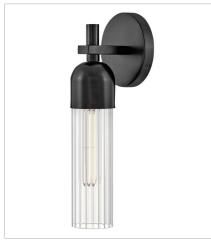

## **SOREN**

Soren's minimalist yet dramatic design combines classic and modern industrial elements with unexpected details. Clear Fluted glass surrounds each lamp, forming captivating refractions as soft light fills the surrounding room. Versatile silhouettes can be hung up or down, vertically or horizontally, to suit your space. Available in a Black or Heritage Brass finish.

FINISH: Black GLASS: Clear Fluted

**50910BK**MEDIUM SCONCE
5" W, 14.3" H
Socketed
1-6w Med. LED, 60w Equiv.

50912BK LARGE SCONCE 5" W, 23.5" H Socketed 2-6w Med. LED, 60w Equiv.

PHONE: (440) 653-5500

Toll Free: 1 (800) 446-5539