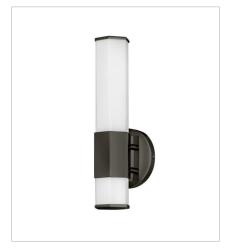

51150BX MEDIUM LED SCONCE 5" W, 14" H Integrated LED 16w LED \*Included

51152BX LARGE LED VANITY 26" W, 5" H Integrated LED 32w LED \*Included

51392BX LARGE SCONCE 4.5" W, 23.8" H Integrated LED 24w LED \*Included