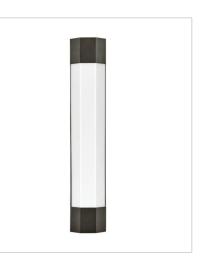

51150BX MEDIUM LED SCONCE 5" W, 14" H Integrated LED 16w LED \*Included

51152BX LARGE LED VANITY 26" W, 5" H Integrated LED 32w LED \*Included

51392BX LARGE SCONCE 4.5" W, 23.8" H Integrated LED 24w LED \*Included