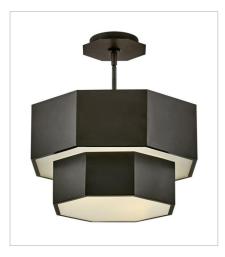

46991BX MEDIUM CONVERTIBLE FLUSH MOUNT 16.5" W, 10.5" H Socketed 5-12w Med. LED, 100w Equiv.

**PHONE: (440) 653-5500** Toll Free: 1 (800) 446-5539 hinkley.com