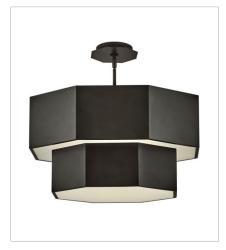

46994BX MEDIUM CONVERTIBLE CHANDELIER 22.3" W, 13" H Socketed 7-12w Med. LED, 100w Equiv.

HINKLEY 33000 Pin Oak Parkway Avon Lake, OH 44012 PHONE: (440) 653-5500 Toll Free: 1 (800) 446-5539 hinkley.com