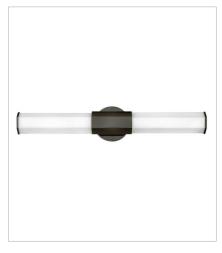

51150BX MEDIUM LED SCONCE 5" W, 14" H Integrated LED 16w LED \*Included

51152BX LARGE LED VANITY 26" W, 5" H Integrated LED 32w LED \*Included

51392BX LARGE SCONCE 4.5" W, 23.8" H Integrated LED 24w LED \*Included