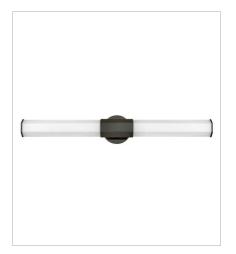

51153BX LARGE LED VANITY 32" W, 5" H Integrated LED 40w LED \*Included

45037BX EXTRA SMALL PENDANT 3.3" W, 16.8" H Socketed 1-10w Med. LED, 60w Equiv.

> HINKLEY 33000 Pin Oak Parkway Avon Lake, OH 44012