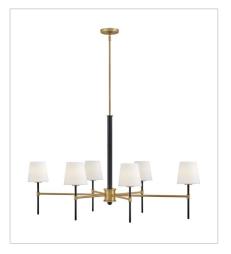

## **SAUNDERS**

Saunders boasts a striking yet effortless appeal, blending traditional elements with captivating, midcentury modern details. A spoked silhouette and decorative stem holders are finished in Black and Lacquered Brass, paired with blown, etched opal glass shades.

46955BK-LCB MEDIUM SIX LIGHT LINEAR 45" W, 26.5" H Socketed 6-5w Cand. LED, 60w Equiv.

46956BK-LCB LARGE CHANDELIER 40" W, 19.5" H Socketed 8-5w Cand. LED, 60w Equiv.