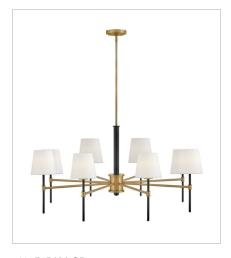

## **SAUNDERS**

Saunders boasts a striking yet effortless appeal, blending traditional elements with captivating, midcentury modern details. A spoked silhouette and decorative stem holders are finished in Black and Lacquered Brass, paired with blown, etched opal glass shades.

46955BK-LCB MEDIUM SIX LIGHT LINEAR 45" W, 26.5" H Socketed 6-5w Cand. LED, 60w Equiv.

46956BK-LCB LARGE CHANDELIER 40" W, 19.5" H Socketed 8-5w Cand. LED, 60w Equiv.