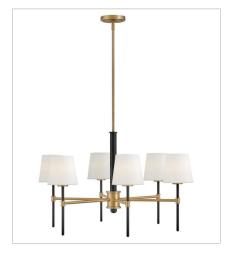

## **SAUNDERS**

Saunders boasts a striking yet effortless appeal, blending traditional elements with captivating, midcentury modern details. A spoked silhouette and decorative stem holders are finished in Black and Lacquered Brass, paired with blown, etched opal glass shades.

FINISH: Black with Lacquered Brass

accents

GLASS: Etched Opal

46950BK-LCB MEDIUM SCONCE 4.8" W, 16" H Socketed 1-5w Cand. LED, 60w Equiv.

46954BK-LCB MEDIUM CHANDELIER 30" W, 19" H Socketed 6-5w Cand. LED, 60w Equiv.