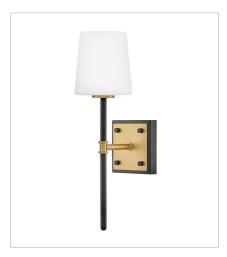

## **SAUNDERS**

Saunders boasts a striking yet effortless appeal, blending traditional elements with captivating, midcentury modern details. A spoked silhouette and decorative stem holders are finished in Black and Lacquered Brass, paired with blown, etched opal glass shades.

FINISH: Black with Lacquered Brass

accents

GLASS: Etched Opal

46950BK-LCB MEDIUM SCONCE 4.8" W, 16" H Socketed 1-5w Cand. LED, 60w Equiv.

46954BK-LCB MEDIUM CHANDELIER 30" W, 19" H Socketed 6-5w Cand. LED, 60w Equiv.