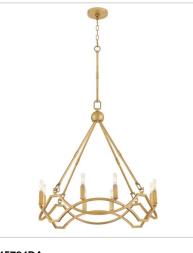

## LEONA

Leona's decorative scrollwork is crafted from a gently curved, smoothly welded frame finished in hand-leafed Distressed Brass. Clean shapes complemented by exposed candelabra lamps create a family of formal fixtures with undeniable charm.

## FINISH: Distressed Brass

45780DA LARGE SCONCE 5.8" W, 22" H Socketed 1-5w Cand. LED, 60w Equiv.

45784DA MEDIUM CHANDELIER 27" W, 42" H Socketed 8-5w Cand. LED, 60w Equiv.