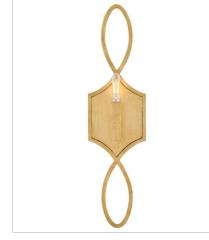

## LEONA

Leona's decorative scrollwork is crafted from a gently curved, smoothly welded frame finished in hand-leafed Distressed Brass. Clean shapes complemented by exposed candelabra lamps create a family of formal fixtures with undeniable charm.

## FINISH: Distressed Brass

45780DA LARGE SCONCE 5.8" W, 22" H Socketed 1-5w Cand. LED, 60w Equiv.

45784DA MEDIUM CHANDELIER 27" W, 42" H Socketed 8-5w Cand. LED, 60w Equiv.