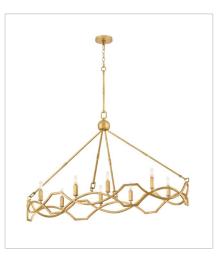

## LEONA

Leona's decorative scrollwork is crafted from a gently curved, smoothly welded frame finished in hand-leafed Distressed Brass. Clean shapes complemented by exposed candelabra lamps create a family of formal fixtures with undeniable charm.

## 45785DA

MEDIUM EIGHT LIGHT LINEAR 49" W, 43.5" H Socketed 8-5w Cand. LED, 60w Equiv.

45786DA LARGE CHANDELIER 45" W, 48.8" H Socketed 12-5w Cand. LED, 60w Equiv.

hinkley.com