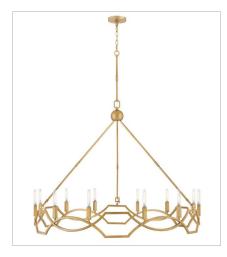

## LEONA

Leona's decorative scrollwork is crafted from a gently curved, smoothly welded frame finished in hand-leafed Distressed Brass. Clean shapes complemented by exposed candelabra lamps create a family of formal fixtures with undeniable charm.

## 45785DA

MEDIUM EIGHT LIGHT LINEAR 49" W, 43.5" H Socketed 8-5w Cand. LED, 60w Equiv.

45786DA LARGE CHANDELIER 45" W, 48.8" H Socketed 12-5w Cand. LED, 60w Equiv.

hinkley.com