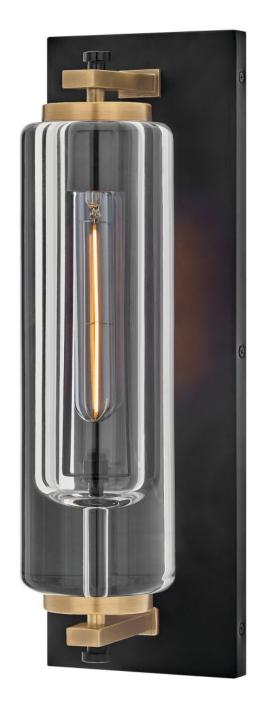

## **LOURDE**

MEDIUM WALL MOUNT LANTERN

## 28920BK-LL

Solid and robust, Lourde's name says it all. Heavy, layered glass, cast in soft cylindrical shapes, creates captivating reflections and refractions to illuminate any outdoor or indoor space with a warm glow. The modern, industrial details paired with the Black and Heritage brass finishes make a bold statement among any aesthetic.

FINISH: Black GLASS: Clear WIDTH: 6" HEIGHT: 18" DEPTH: 0

**LIGHT SOURCE**: Socketed

WATTAGE: 1-2w Med. LED \*Included

**HINKLEY** 33000 Pin Oak Parkway Avon Lake, OH 44012 **PHONE: (440) 653-5500** Toll Free: 1 (800) 446-5539 hinkley.com