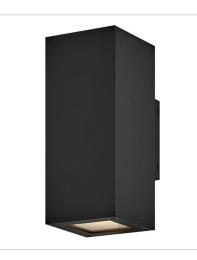

FINISH: Black GLASS: Etched Lens

28910BK-LL SMALL DOWNLIGHT WALL MOUNT ... 5" W, 8" H Socketed 1-7w GU10 LED \*Included

28914BK-LL SMALL WALL MOUNT LANTERN UP... 5" W, 12" H Socketed 2-7w GU10 LED \*Included