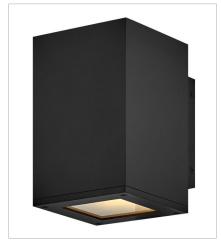

FINISH: Black GLASS: Etched Lens

28910BK-LL SMALL DOWNLIGHT WALL MOUNT ... 5" W, 8" H Socketed 1-7w GU10 LED \*Included

28914BK-LL SMALL WALL MOUNT LANTERN UP... 5" W, 12" H Socketed 2-7w GU10 LED \*Included