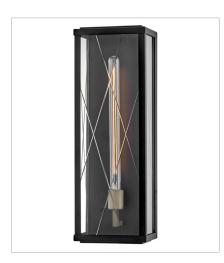

FINISH: Black with Burnished Bronze

accents
GLASS: Clear

28880BK
MEDIUM WALL MOUNT LANTERN
7.5" W, 16" H
Socketed
1-8w Med. LED, 60w Equiv.

28884BK LARGE WALL MOUNT LANTERN 7.5" W, 22" H Socketed 1-12w Med. LED, 100w Equiv.