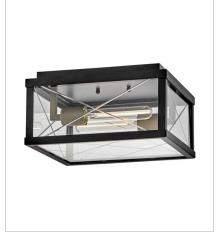

28885BK

LARGE WALL MOUNT LANTERN
9.3" W, 25" H

Socketed
2-10w Med. LED, 75w Equiv.

28881BK SMALL FLUSH MOUNT 12" W, 6.3" H Socketed 2-8w Med. LED, 60w Equiv.