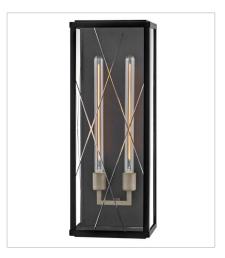

28885BK

LARGE WALL MOUNT LANTERN
9.3" W, 25" H

Socketed
2-10w Med. LED, 75w Equiv.

28881BK SMALL FLUSH MOUNT 12" W, 6.3" H Socketed 2-8w Med. LED, 60w Equiv.