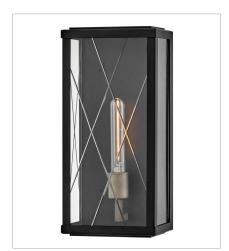

FINISH: Black with Burnished Bronze

accents
GLASS: Clear

28880BK
MEDIUM WALL MOUNT LANTERN
7.5" W, 16" H
Socketed
1-8w Med. LED, 60w Equiv.

28884BK LARGE WALL MOUNT LANTERN 7.5" W, 22" H Socketed 1-12w Med. LED, 100w Equiv.