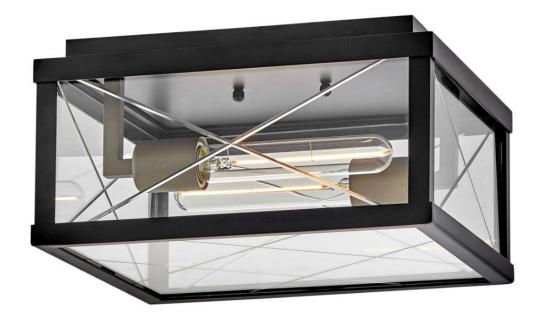

## **MONTE**

SMALL FLUSH MOUNT

## 28881BK

Taking inspiration from traditional barware with its decorative cut glass motif, Monte is the perfect mix of glamour and simplicity. Large, clear glass panes with etched argyle detailing are framed in durable aluminum in a Black and Burnished Bronze finish to accentuate your outdoor spaces with a sophisticated aesthetic.

FINISH: Black GLASS: Clear WIDTH: 12" HEIGHT: 6.3" DEPTH: 0

**LIGHT SOURCE**: Socketed

WATTAGE: 2-8w Med. LED, 60w Equiv.

**HINKLEY** 33000 Pin Oak Parkway Avon Lake, OH 44012 **PHONE: (440) 653-5500** Toll Free: 1 (800) 446-5539 hinkley.com