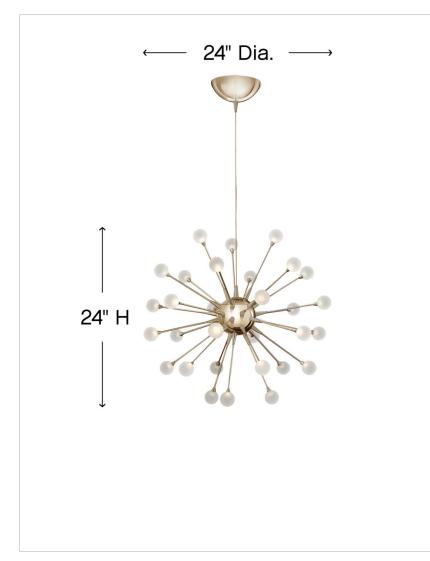

## LARGE ORB

Impulse is a dynamic LED design with a striking contemporary shape. Petite stems radiate from the spherical body while miniature acrylic ornaments of light glow at its tips. An array of chic finishes in Polished Chrome, Polished Gold, Black Chrome, and Cloud (White) intensifies its stunning effect.

| DIMENSIONS |     |
|------------|-----|
| WIDTH:     | 24" |
| HEIGHT:    | 24" |
| WEIGHT:    | 8lb |

| LIGHT SOURCE                 |                                 |
|------------------------------|---------------------------------|
| LIGHT SOURCE:                | Integrated LED                  |
| LED NAME:                    | (30) SA44413POG                 |
| VOLTAGE:                     | 120v                            |
| COLOR TEMP:                  | 3000                            |
| LUMENS:                      | 1920                            |
| CRI:                         | 80                              |
| INCANDESCENT<br>EQUIVALENCY: | 30 x 10w                        |
| DIMMABLE:                    | YES - CL TYPE DIMMER<br>(SSL7A) |