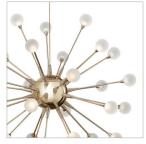

## LARGE ORB

Impulse is a dynamic LED design with a striking contemporary shape. Petite stems radiate from the spherical body while miniature acrylic ornaments of light glow at its tips. An array of chic finishes in Polished Chrome, Polished Gold, Black Chrome, and Cloud (White) intensifies its stunning effect.