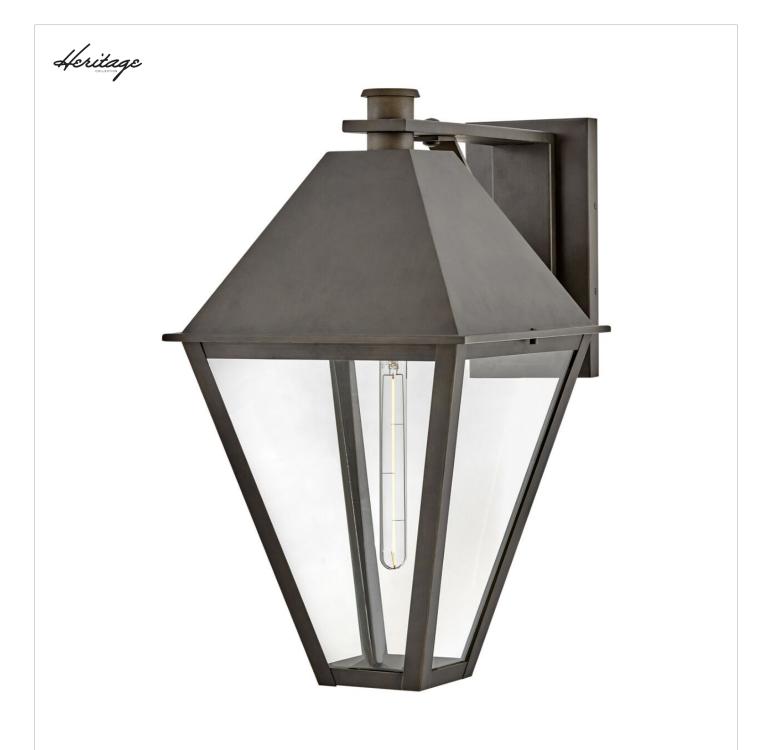

## 28865BLB

Endsley's stately, modern gas lantern design features an oversized roof with a simple chimney, complemented by tall, clear glass and a painted, artisanal Blackened Brass finish. Each dignified fixture embraces traditional architectural details yet feels right at home in contemporary outdoor spaces. FINISH: Blackened Brass GLASS: Clear WIDTH: 14" HEIGHT: 25.3" DEPTH: 0 LIGHT SOURCE: Socketed WATTAGE: 1-12w Med. LED, 75w Equiv.