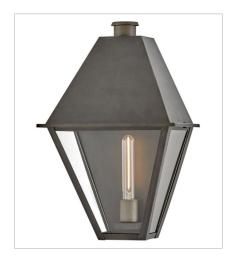

## **ENDSLEY**

Endsley's stately, modern gas lantern design features an oversized roof with a simple chimney, complemented by tall, clear glass and a painted, artisanal Blackened Brass finish. Each dignified fixture embraces traditional architectural details yet feels right at home in contemporary outdoor spaces.

28865BLB LARGE WALL MOUNT LANTERN 14" W, 25.3" H Socketed 1-12w Med. LED, 75w Equiv.

28862BLB LARGE HANGING LANTERN 14" W, 24.3" H Socketed 1-12w Med. LED, 75w Equiv.

28861BLB LARGE POST MOUNT LANTERN 14" W, 26.8" H Socketed 1-12w Med. LED, 75w Equiv.