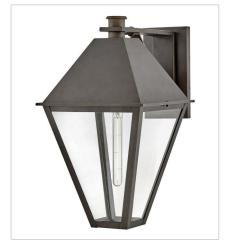

## **ENDSLEY**

Endsley's stately, modern gas lantern design features an oversized roof with a simple chimney, complemented by tall, clear glass and a painted, artisanal Blackened Brass finish. Each dignified fixture embraces traditional architectural details yet feels right at home in contemporary outdoor spaces.

28865BLB LARGE WALL MOUNT LANTERN 14" W, 25.3" H Socketed 1-12w Med. LED, 75w Equiv.

28862BLB LARGE HANGING LANTERN 14" W, 24.3" H Socketed 1-12w Med. LED, 75w Equiv.

28861BLB LARGE POST MOUNT LANTERN 14" W, 26.8" H Socketed 1-12w Med. LED, 75w Equiv.