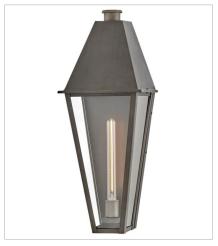

## **ENDSLEY**

Endsley's stately, modern gas lantern design features an oversized roof with a simple chimney, complemented by tall, clear glass and a painted, artisanal Blackened Brass finish. Each dignified fixture embraces traditional architectural details yet feels right at home in contemporary outdoor spaces.

FINISH: Blackened Brass

GLASS: Clear

28860BLB LARGE WALL MOUNT LANTERN 10" W, 26" H Socketed 1-8w Med. LED, 60w Equiv.

28864BLB MEDIUM WALL MOUNT LANTERN 12.5" W, 19.3" H Socketed 1-12w Med. LED, 75w Equiv.