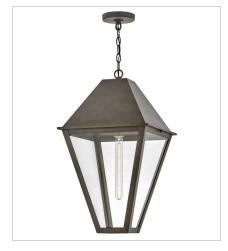

## **ENDSLEY**

Endsley's stately, modern gas lantern design features an oversized roof with a simple chimney, complemented by tall, clear glass and a painted, artisanal Blackened Brass finish. Each dignified fixture embraces traditional architectural details yet feels right at home in contemporary outdoor spaces.

28865BLB LARGE WALL MOUNT LANTERN 14" W, 25.3" H Socketed 1-12w Med. LED, 75w Equiv.

28862BLB LARGE HANGING LANTERN 14" W, 24.3" H Socketed 1-12w Med. LED, 75w Equiv.

28861BLB LARGE POST MOUNT LANTERN 14" W, 26.8" H Socketed 1-12w Med. LED, 75w Equiv.