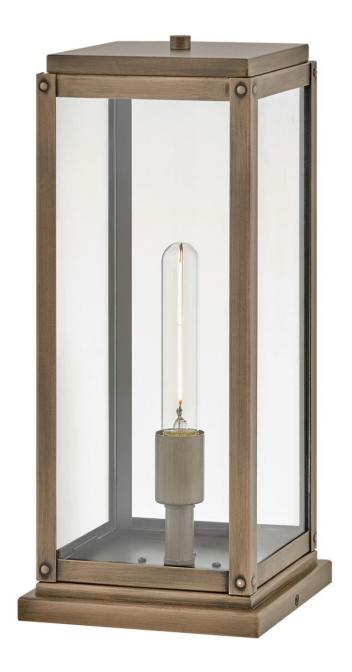

## MAX

MEDIUM PIER MOUNT LANTERN

## 28857BU-LV

Simple, clean-cut, yet captivating, Max is an instant classic, perfect for a myriad of outdoor spaces. Max's simple construction and hand-welded aluminum frame embody the modern inspiration behind the design. Surrounded by clear glass panels, it yields architectural simplicity for the touch of contemporary we crave.

FINISH: Burnished Bronze

GLASS: Clear WIDTH: 7.3" HEIGHT: 17" DEPTH: 0

**LIGHT SOURCE**: Socketed

WATTAGE: 1-3.50w Med. LED \*Included TRANSFORMER REQUIRED: Yes

**HINKLEY** 33000 Pin Oak Parkway Avon Lake, OH 44012 **PHONE: (440) 653-5500** Toll Free: 1 (800) 446-5539 hinkley.com