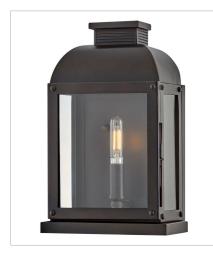

## TIVERTON

Heritage

Paying homage to the charm and elegance of Southern colonial aesthetics, Tiverton is a contemporary interpretation of traditional gas lantern design. The rounded silhouette, composed of solid brass, features an arched roof with louvered molding, tall glass panes, and a hinged door for style and function. The rubbed Dark Oxidized Brass finish creates a dramatic, subtly distressed appearance that complements both classic and moder...

FINISH: Dark Oxidized Brass GLASS: Clear

28830DX SMALL WALL MOUNT LANTERN 7.5" W, 12" H Socketed 1-5w Cand. LED, 60w Equiv.

28834DX MEDIUM WALL MOUNT LANTERN 7.5" W, 17" H Socketed 2-5w Cand. LED, 60w Equiv.