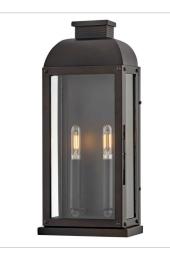

## TIVERTON

Heritage

Paying homage to the charm and elegance of Southern colonial aesthetics, Tiverton is a contemporary interpretation of traditional gas lantern design. The rounded silhouette, composed of solid brass, features an arched roof with louvered molding, tall glass panes, and a hinged door for style and function. The rubbed Dark Oxidized Brass finish creates a dramatic, subtly distressed appearance that complements both classic and moder...

FINISH: Dark Oxidized Brass GLASS: Clear

28830DX SMALL WALL MOUNT LANTERN 7.5" W, 12" H Socketed 1-5w Cand. LED, 60w Equiv.

28834DX MEDIUM WALL MOUNT LANTERN 7.5" W, 17" H Socketed 2-5w Cand. LED, 60w Equiv.