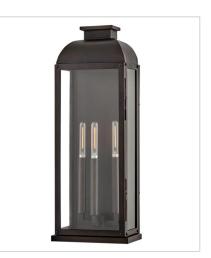

## TIVERTON

Heritage

Paying homage to the charm and elegance of Southern colonial aesthetics, Tiverton is a contemporary interpretation of traditional gas lantern design. The rounded silhouette, composed of solid brass, features an arched roof with louvered molding, tall glass panes, and a hinged door for style and function. The rubbed Dark Oxidized Brass finish creates a dramatic, subtly distressed appearance that complements both classic and moder...

28835DX LARGE WALL MOUNT LANTERN 9" W, 24" H Socketed 3-5w Cand. LED, 60w Equiv.

HINKLEY 33000 Pin Oak Parkway Avon Lake, OH 44012 PHONE: (440) 653-5500 Toll Free: 1 (800) 446-5539 hinkley.com