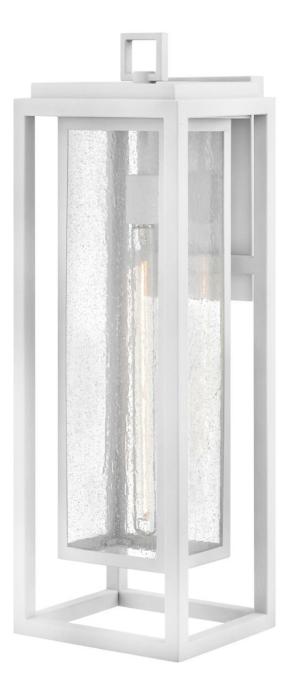

## 1009TW

Republic's striking double frame design, constructed from a composite material and treated with an anti-fading agent for maximum durability, is at home on the coast or a country lodge. The Oil-Rubbed Bronze, Satin Nickel, Textured White, and Black resilience finishes feature a 5-year warranty and are resistant to rust and corrosion.

## FINISH: Textured White GLASS: Clear Seedy WIDTH: 9" HEIGHT: 27" DEPTH: 0 LIGHT SOURCE: Socketed WATTAGE: 1-12w Med. LED, 100w Equiv.

HINKLEY

HINKLEY 33000 Pin Oak Parkway Avon Lake, OH 44012 PHONE: (440) 653-5500 Toll Free: 1 (800) 446-5539 hinkley.com