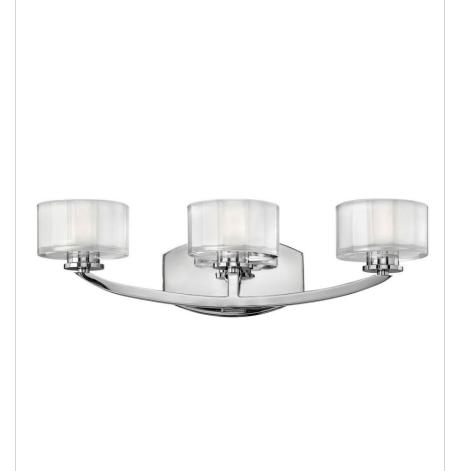

## 5593CM-LED

## THREE LIGHT VANITY

Meridian features minimal transitional styling with clean lines and low-profile faceted ½" thick glass. Overscaled barrel knob detailing completes this simplistic design.

| DETAILS   |                                   |
|-----------|-----------------------------------|
| FINISH:   | Chrome                            |
| MATERIAL: | Metal                             |
| GLASS:    | Thick Faceted Clear Inside Etched |
| DIMMABLE: | YES - CL TYPE DIMMER<br>(SSL7A)   |