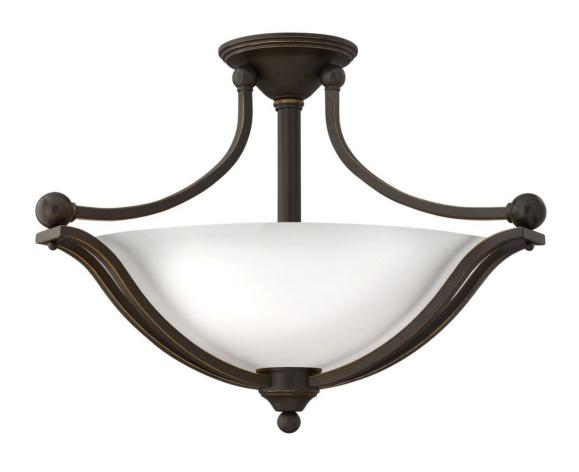

## 46690B-OPAL

The graceful lines of Bolla's sweeping double arms create a soft elegance while heavy cast spheres perched at the tips add to its innovative style. The strong proportions of the arms contrast with the subtle bell shaped glass, combining both traditional and modern details.

**FINISH**: Olde Bronze **GLASS**: Etched Opal

WIDTH: 23.3" HEIGHT: 16" DEPTH: 0

LIGHT SOURCE: Socketed

WATTAGE: 3-14w Med. LED, 100w Equiv. or 3-100w Med.

**HINKLEY** 33000 Pin Oak Parkway Avon Lake, OH 44012 **PHONE: (440) 653-5500** Toll Free: 1 (800) 446-5539 hinkley.com