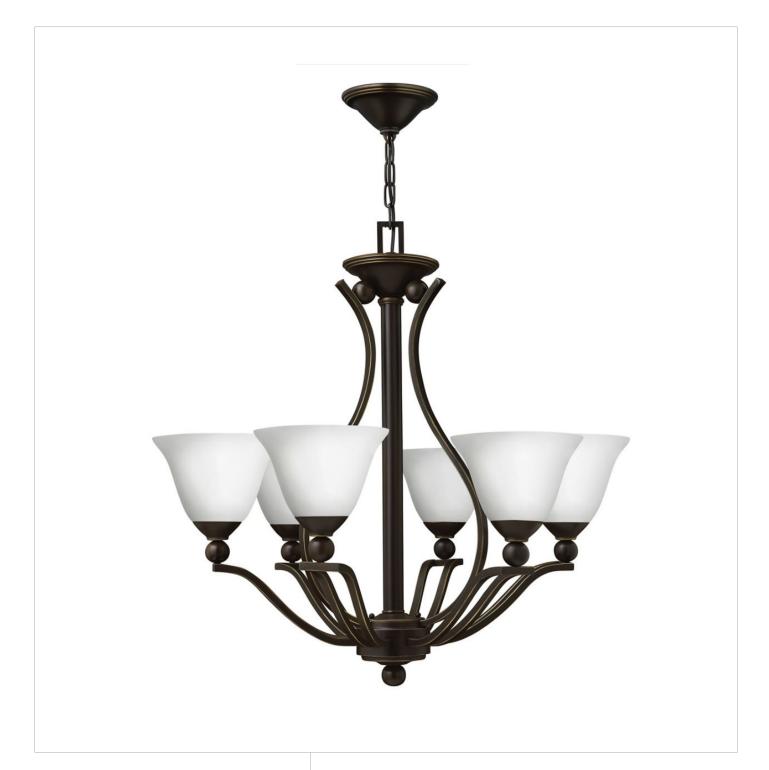

## **BOLLA**

LARGE SINGLE TIER

## 46560B-0PAL

The graceful lines of Bolla's sweeping double arms create a soft elegance while heavy cast spheres perched at the tips add to its innovative style. The strong proportions of the arms contrast with the subtle bell shaped glass, combining both traditional and modern details.

**FINISH**: Olde Bronze **GLASS**: Etched Opal

WIDTH: 29" HEIGHT: 29" DEPTH: 0

**LIGHT SOURCE**: Socketed

WATTAGE: 6-14w Med. LED, 100w Equiv. or 6-100w Med.

**HINKLEY** 33000 Pin Oak Parkway Avon Lake, OH 44012 **PHONE: (440) 653-5500** Toll Free: 1 (800) 446-5539 hinkley.com