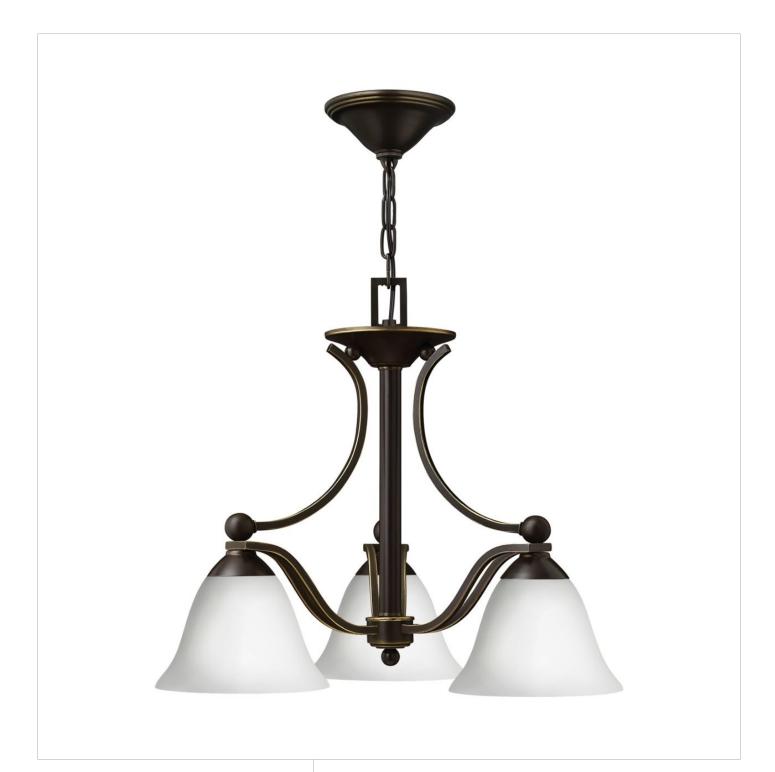

## 46530B-OPAL

The graceful lines of Bolla's sweeping double arms create a soft elegance while heavy cast spheres perched at the tips add to its innovative style. The strong proportions of the arms contrast with the subtle bell shaped glass, combining both traditional and modern details.

**FINISH**: Olde Bronze **GLASS**: Etched Opal

WIDTH: 22.5" HEIGHT: 18.3"

**DEPTH**: 0

LIGHT SOURCE: Socketed

WATTAGE: 3-10w Med. LED, 100w Equiv. or 3-100w Med.

**HINKLEY** 33000 Pin Oak Parkway Avon Lake, OH 44012 **PHONE: (440) 653-5500** Toll Free: 1 (800) 446-5539 hinkley.com