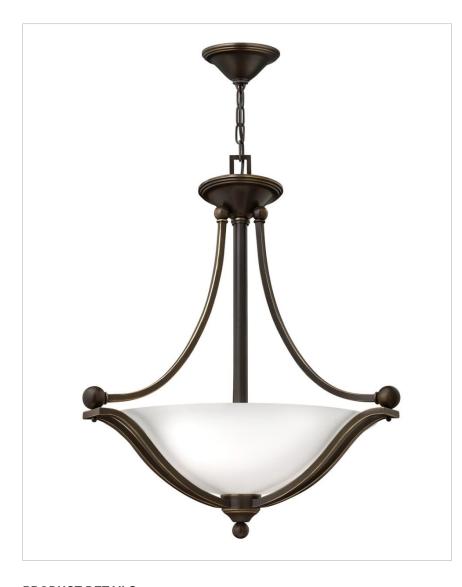

## LARGE PENDANT

The graceful lines of Bolla's sweeping double arms create a soft elegance while heavy cast spheres perched at the tips add to its innovative style. The strong proportions of the arms contrast with the subtle bell shaped glass, combining both traditional and modern details.

| DETAILS       |             |
|---------------|-------------|
| FINISH:       | Olde Bronze |
| MATERIAL:     | Metal       |
| GLASS:        | Etched Opal |
| SLOPE DEGREE: | 90          |
| DIMMABLE:     | No          |

| DIMENSIONS |       |
|------------|-------|
| WIDTH:     | 23.3" |
| HEIGHT:    | 26.3" |
| WEIGHT:    | 14lb  |

| LIGHT SOURCE  |          |
|---------------|----------|
| LIGHT SOURCE: | Socketed |
| VOLTAGE:      | 120v     |