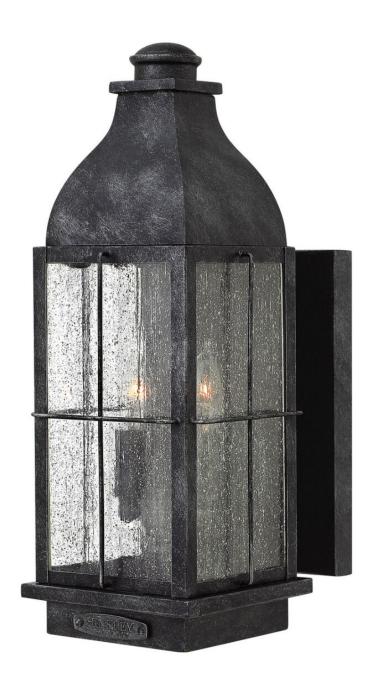

## 2044GS

Bingham's traditional style recalls a turn-of-the-century gas light reproduction. The vintage look is nautical in nature and recognizes Hinkley's origins on the shores of Lake Erie. The aluminum construction features clear seedy glass and a Greystone finish, while candelabra lamping completes the authentic style.

**FINISH**: Greystone **GLASS**: Clear Seedy

WIDTH: 6"
HEIGHT: 16"
DEPTH: 0

**LIGHT SOURCE**: Socketed

WATTAGE: 2-5w Cand. LED, 60w Equiv.

**HINKLEY** 33000 Pin Oak Parkway Avon Lake, OH 44012 **PHONE: (440) 653-5500** Toll Free: 1 (800) 446-5539 hinkley.com