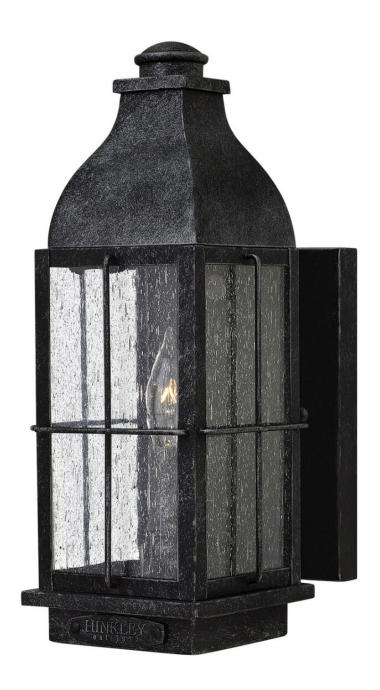

## **BINGHAM**

SMALL WALL MOUNT LANTERN

## 2040GS

Bingham's traditional style recalls a turn-of-the-century gas light reproduction. The vintage look is nautical in nature and recognizes Hinkley's origins on the shores of Lake Erie. The aluminum construction features clear seedy glass and a Greystone finish, while candelabra lamping completes the authentic style.

**FINISH**: Greystone **GLASS**: Clear Seedy

WIDTH: 4.8" HEIGHT: 12.5"

**DEPTH**: 0

**LIGHT SOURCE**: Socketed

**WATTAGE**: 37871

**HINKLEY** 33000 Pin Oak Parkway Avon Lake, OH 44012 **PHONE: (440) 653-5500** Toll Free: 1 (800) 446-5539 hinkley.com