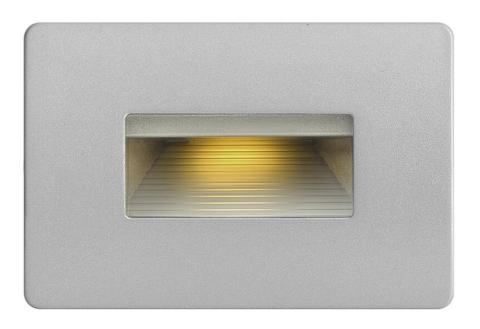

## 58508TT

The Luna step light is the perfect addition to any interior or exterior lighting plan and complements the Hinkley Luna outdoor lantern collection. A contemporary styled radius front die cast faceplate is included. The Luna step light is compatible with any decorator style faceplate and is easily retrofitted to any gang/receptacle location.

FINISH: Titanium WIDTH: 4.5" HEIGHT: 3"

**LIGHT SOURCE**: Integrated LED **WATTAGE**: 4w LED \*Included

**HINKLEY** 33000 Pin Oak Parkway Avon Lake, OH 44012 **PHONE: (440) 653-5500** Toll Free: 1 (800) 446-5539 hinkley.com