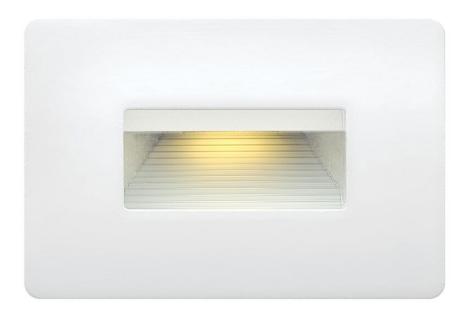

## **LUNA**

LUNA STEP LIGHT 120V HORIZONTAL

## 58508SW

The Luna step light is the perfect addition to any interior or exterior lighting plan and complements the Hinkley Luna outdoor lantern collection. A contemporary styled radius front die cast faceplate is included. The Luna step light is compatible with any decorator style faceplate and is easily retrofitted to any gang/receptacle location.

FINISH: Satin White

**WIDTH**: 4.5" **HEIGHT**: 3"

**LIGHT SOURCE**: Integrated LED **WATTAGE**: 4w LED \*Included

HINKLEY 33000 Pin Oak Parkway Avon Lake, OH 44012 **PHONE: (440) 653-5500** Toll Free: 1 (800) 446-5539 hinkley.com