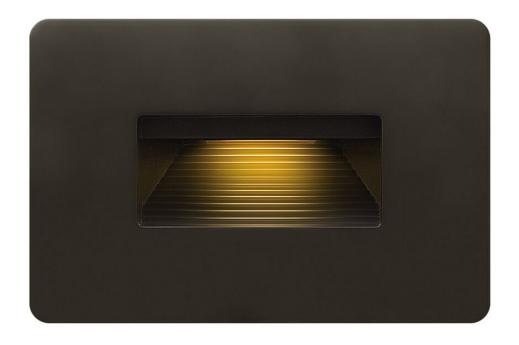

## 58508BZ

The Luna step light is the perfect addition to any interior or exterior lighting plan and complements the Hinkley Luna outdoor lantern collection. A contemporary styled radius front die cast faceplate is included. The Luna step light is compatible with any decorator style faceplate and is easily retrofitted to any gang/receptacle location.

FINISH: Bronze WIDTH: 4.5" HEIGHT: 3"

**LIGHT SOURCE**: Integrated LED **WATTAGE**: 4w LED \*Included

HINKLEY 33000 Pin Oak Parkway Avon Lake, OH 44012 **PHONE: (440) 653-5500**Toll Free: 1 (800) 446-5539