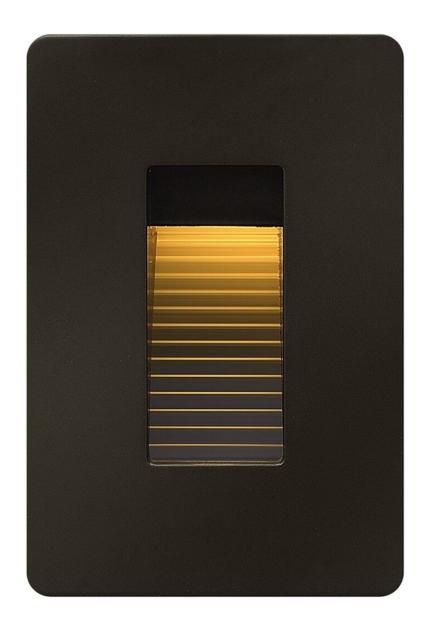

## LUNA

LUNA STEP LIGHT 120V VERTICAL

## 58504BZ

The Luna step light is the perfect addition to any interior or exterior lighting plan and complements the Hinkley Luna outdoor lantern collection. A contemporary styled radius front die cast faceplate is included. The Luna step light is compatible with any decorator style faceplate and is easily retrofitted to any gang/receptacle location.

## FINISH: Bronze WIDTH: 3" HEIGHT: 4.5" DEPTH: 0 LIGHT SOURCE: Integrated LED WATTAGE: 4w LED \*Included