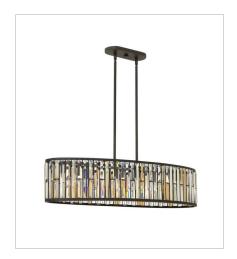

## **GEMMA**

Gemma is a contemporary chandelier collection with stunning rectangular prisms of amber pearl and clear crystal set within a frame of Vintage Bronze or Silver Leaf to create a seamless sparkling, jewelry-like effect.

FR33738VBZ SIX LIGHT LINEAR 45" W, 10.3" H Socketed 6-14w Med. LED, 100w Equiv.

FR33731VBZ MEDIUM FLUSH MOUNT 16.5" W, 9.3" H Socketed 3-14w Med. LED, 100w Equiv.

FR33734VBZ SMALL DRUM 16" W, 15.8" H Socketed 3-5w Cand. LED, 60w Equiv.