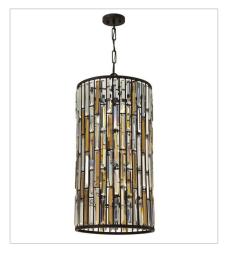

## **GEMMA**

Gemma is a contemporary chandelier collection with stunning rectangular prisms of amber pearl and clear crystal set within a frame of Vintage Bronze or Silver Leaf to create a seamless sparkling, jewelry-like effect.

FINISH: Vintage Bronze

FR33737VBZ SMALL PENDANT 10.3" W, 11.8" H Socketed 1-14w Med. LED, 100w Equiv.

PHONE: (440) 653-5500

Toll Free: 1 (800) 446-5539