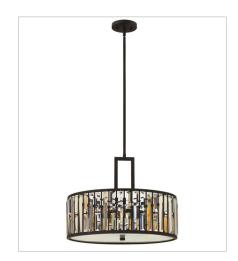

## **GEMMA**

Gemma is a contemporary chandelier collection with stunning rectangular prisms of amber pearl and clear crystal set within a frame of Vintage Bronze or Silver Leaf to create a seamless sparkling, jewelry-like effect.

FINISH: Vintage Bronze

FR33730VBZ TWO LIGHT SCONCE 8" W, 25.5" H Socketed 2-5w Cand. LED, 60w Equiv.

FR33735VBZ MEDIUM DRUM 21.3" W, 16" H Socketed 3-14w Med. LED, 100w Equiv.

FR33736VBZ LARGE TWO TIER DRUM 16" W, 33.5" H Socketed 6-5w Cand. LED, 60w Equiv.