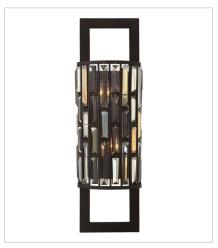

## **GEMMA**

Gemma is a contemporary chandelier collection with stunning rectangular prisms of amber pearl and clear crystal set within a frame of Vintage Bronze or Silver Leaf to create a seamless sparkling, jewelry-like effect.

FINISH: Vintage Bronze

FR33730VBZ TWO LIGHT SCONCE 8" W, 25.5" H Socketed 2-5w Cand. LED, 60w Equiv.

FR33735VBZ MEDIUM DRUM 21.3" W, 16" H Socketed 3-14w Med. LED, 100w Equiv.

FR33736VBZ LARGE TWO TIER DRUM 16" W, 33.5" H Socketed 6-5w Cand. LED, 60w Equiv.