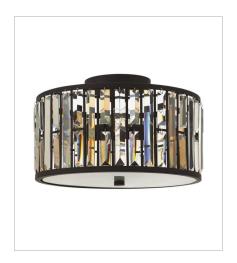

## **GEMMA**

Gemma is a contemporary chandelier collection with stunning rectangular prisms of amber pearl and clear crystal set within a frame of Vintage Bronze or Silver Leaf to create a seamless sparkling, jewelry-like effect.

FR33738VBZ SIX LIGHT LINEAR 45" W, 10.3" H Socketed 6-14w Med. LED, 100w Equiv.

FR33731VBZ MEDIUM FLUSH MOUNT 16.5" W, 9.3" H Socketed 3-14w Med. LED, 100w Equiv.

FR33734VBZ SMALL DRUM 16" W, 15.8" H Socketed 3-5w Cand. LED, 60w Equiv.