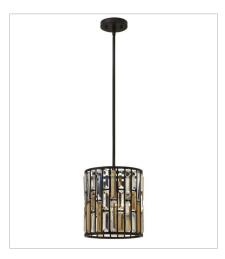

## **GEMMA**

Gemma is a contemporary chandelier collection with stunning rectangular prisms of amber pearl and clear crystal set within a frame of Vintage Bronze or Silver Leaf to create a seamless sparkling, jewelry-like effect.

FINISH: Vintage Bronze

FR33737VBZ SMALL PENDANT 10.3" W, 11.8" H Socketed 1-14w Med. LED, 100w Equiv.

PHONE: (440) 653-5500

Toll Free: 1 (800) 446-5539