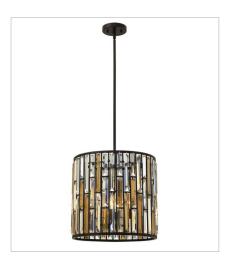

## **GEMMA**

Gemma is a contemporary chandelier collection with stunning rectangular prisms of amber pearl and clear crystal set within a frame of Vintage Bronze or Silver Leaf to create a seamless sparkling, jewelry-like effect.

FINISH: Vintage Bronze

FR33730VBZ TWO LIGHT SCONCE 8" W, 25.5" H Socketed 2-5w Cand. LED, 60w Equiv.

FR33735VBZ MEDIUM DRUM 21.3" W, 16" H Socketed 3-14w Med. LED, 100w Equiv.

FR33736VBZ LARGE TWO TIER DRUM 16" W, 33.5" H Socketed 6-5w Cand. LED, 60w Equiv.