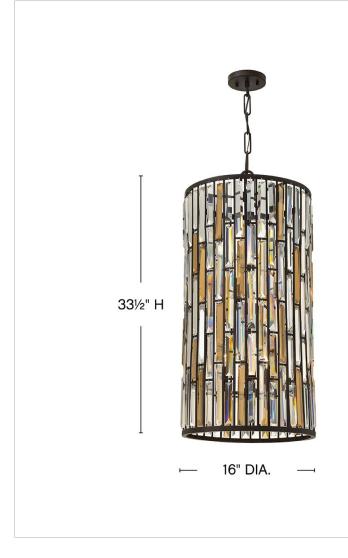

## FR33736VBZ

LARGE TWO TIER DRUM

Gemma is a contemporary chandelier collection with stunning rectangular prisms of amber pearl and clear crystal set within a frame of Vintage Bronze or Silver Leaf to create a seamless sparkling, jewelry-like effect.

## DIMENSIONS

| WIDTH:  | 16"   |
|---------|-------|
| HEIGHT: | 33.5" |
| WEIGHT: | 33lb  |

| LIGHT SOURCE  |                               |
|---------------|-------------------------------|
| LIGHT SOURCE: | Socketed                      |
| WATTAGE:      | 6-5w Cand. LED, 60w<br>Equiv. |
| VOLTAGE:      | 120v                          |