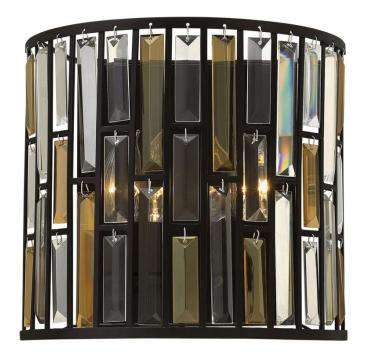

## GEMMA

FR33732VBZ

TWO LIGHT SCONCE

Gemma is a contemporary chandelier collection with stunning rectangular prisms of amber pearl and clear crystal set within a frame of Vintage Bronze or Silver Leaf to create a seamless sparkling, jewelry-like effect.