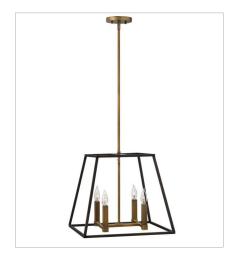

**FINISH**: Bronze with Heirloom Brass accents

3330BZ TWO LIGHT SCONCE 7.5" W, 22.3" H Socketed 2-5w Cand. LED, 60w Equiv.

3334BZ
MEDIUM OPEN FRAME PENDANT
18" W, 16.3" H
Socketed
4-5w Cand. LED, 60w Equiv.