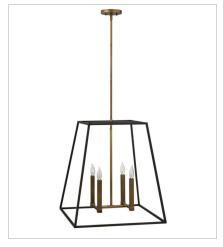

3335BZ FIVE LIGHT OPEN FRAME LINEAR 50" W, 9" H Socketed 5-14w Med. LED, 100w Equiv.

3336BZ LARGE OPEN FRAME 22" W, 24.5" H Socketed 4-5w Cand. LED, 60w Equiv.

3338BZ EIGHT LIGHT OPEN FRAME LINEAR 48" W, 16.3" H Socketed 8-5w Cand. LED, 60w Equiv.