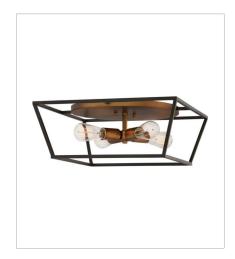

**FINISH**: Bronze with Heirloom Brass accents

3357BZ SEVEN LIGHT MULTI TIER 27.8" W, 46.3" H Socketed 7-14w Med. LED, 100w Equiv.

3331BZ MEDIUM FLUSH MOUNT 18" W, 7.3" H Socketed 4-14w Med. LED, 60w Equiv.