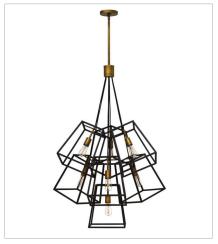

**FINISH**: Bronze with Heirloom Brass accents

3357BZ SEVEN LIGHT MULTI TIER 27.8" W, 46.3" H Socketed 7-14w Med. LED, 100w Equiv.

3331BZ MEDIUM FLUSH MOUNT 18" W, 7.3" H Socketed 4-14w Med. LED, 60w Equiv.