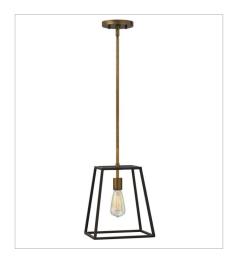

3351BZ LARGE OPEN FRAME PENDANT 10" W, 12.3" H Socketed 1-14w Med. LED, 100w Equiv.

HINKLEY 33000 Pin Oak Parkway Avon Lake, OH 44012 **PHONE: (440) 653-5500** Toll Free: 1 (800) 446-5539 hinkley.com