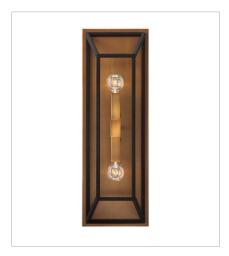

**FINISH**: Bronze with Heirloom Brass accents

3330BZ TWO LIGHT SCONCE 7.5" W, 22.3" H Socketed 2-5w Cand. LED, 60w Equiv.

3334BZ
MEDIUM OPEN FRAME PENDANT
18" W, 16.3" H
Socketed
4-5w Cand. LED, 60w Equiv.