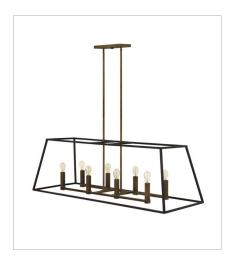

3335BZ FIVE LIGHT OPEN FRAME LINEAR 50" W, 9" H Socketed 5-14w Med. LED, 100w Equiv.

3336BZ LARGE OPEN FRAME 22" W, 24.5" H Socketed 4-5w Cand. LED, 60w Equiv.

3338BZ EIGHT LIGHT OPEN FRAME LINEAR 48" W, 16.3" H Socketed 8-5w Cand. LED, 60w Equiv.