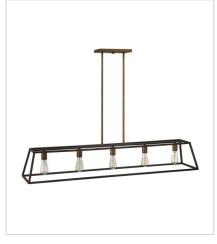

3335BZ FIVE LIGHT OPEN FRAME LINEAR 50" W, 9" H Socketed 5-14w Med. LED, 100w Equiv.

3336BZ LARGE OPEN FRAME 22" W, 24.5" H Socketed 4-5w Cand. LED, 60w Equiv.

3338BZ EIGHT LIGHT OPEN FRAME LINEAR 48" W, 16.3" H Socketed 8-5w Cand. LED, 60w Equiv.