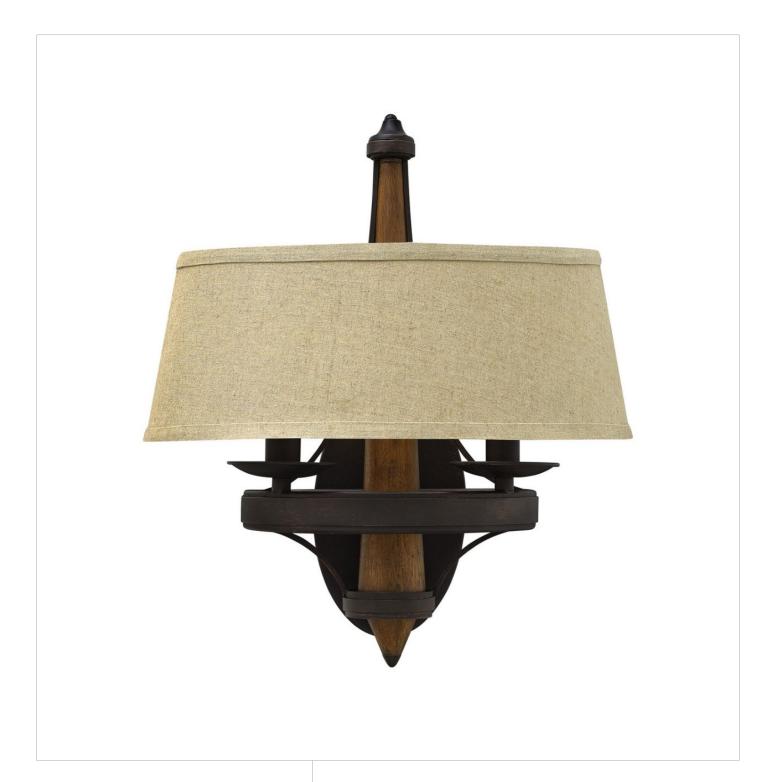

## **BASTILLE**

TWO LIGHT SCONCE

## FR41242VBZ

Bastilles captivating mix of rustic and refined materials creates a European sophistication. A center column of distressed wood is encircled by bold rings in a Vintage Bronze with antique copper highlights. Linen shades inspired by natural French burlap add charm and old world beauty. Optional Bistro linen shade (Shades provided with 2 light sconce only.)

**FINISH**: Vintage Bronze **SHADE**: Off-White Linen

WIDTH: 15" HEIGHT: 16.3" DEPTH: 0

**LIGHT SOURCE**: Socketed

**HINKLEY** 33000 Pin Oak Parkway Avon Lake, OH 44012 **PHONE: (440) 653-5500** Toll Free: 1 (800) 446-5539 hinkley.com