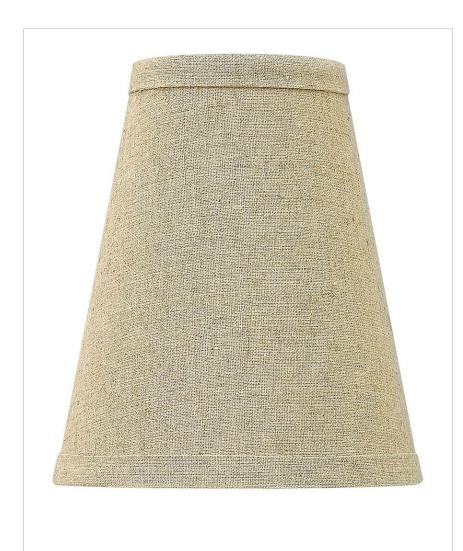

## **OPTIONAL SHADE**

Bastilles captivating mix of rustic and refined materials creates a European sophistication. A center column of distressed wood is encircled by bold rings in a Vintage Bronze with antique copper highlights. Linen shades inspired by natural French burlap add charm and old world beauty. Optional Bistro linen shade (Shades provided with 2 light sconce only.)

| DETAILS   |                |
|-----------|----------------|
| FINISH:   | Vintage Bronze |
| MATERIAL: | Fabric         |
| DIMMABLE: | DOES NOT APPLY |

| DIMENSIONS |    |
|------------|----|
| WIDTH:     | 5" |
| HEIGHT:    | 6" |