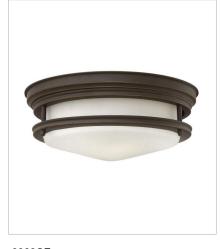

## HADLEY

Hadley is a retro-styled collection available in four classic finish options: Antique Nickel, Brushed Bronze, Chrome and Oil Rubbed Bronze. The etched opal or clear one piece glass shade features a slim design that will complement a variety of decors. **FINISH**: Oil Rubbed Bronze **GLASS**: Etched Opal, Clear

3301OZ LARGE FLUSH MOUNT 14" W, 5.5" H Socketed 3-7w Med. LED, 60w Equiv.

3302OZ MEDIUM FLUSH MOUNT 12" W, 4.8" H Socketed 2-7w Med. LED, 60w Equiv.

3302OZ-CL MEDIUM FLUSH MOUNT 12" W, 4.8" H Socketed 2-7w Med. LED, 60w Equiv.