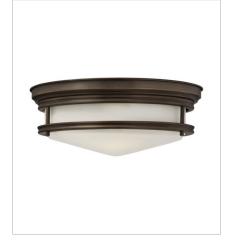

## HADLEY

Hadley is a retro-styled collection available in four classic finish options: Antique Nickel, Brushed Bronze, Chrome and Oil Rubbed Bronze. The etched opal or clear one piece glass shade features a slim design that will complement a variety of decors. **FINISH**: Oil Rubbed Bronze **GLASS**: Etched Opal, Clear

3301OZ LARGE FLUSH MOUNT 14" W, 5.5" H Socketed 3-7w Med. LED, 60w Equiv.

3302OZ MEDIUM FLUSH MOUNT 12" W, 4.8" H Socketed 2-7w Med. LED, 60w Equiv.

3302OZ-CL MEDIUM FLUSH MOUNT 12" W, 4.8" H Socketed 2-7w Med. LED, 60w Equiv.