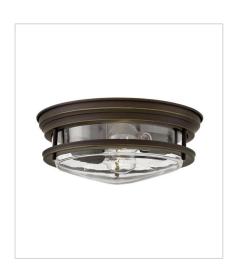

## HADLEY

Hadley is a retro-styled collection available in four classic finish options: Antique Nickel, Brushed Bronze, Chrome and Oil Rubbed Bronze. The etched opal or clear one piece glass shade features a slim design that will complement a variety of decors. **FINISH**: Oil Rubbed Bronze **GLASS**: Etched Opal, Clear

3301OZ LARGE FLUSH MOUNT 14" W, 5.5" H Socketed 3-7w Med. LED, 60w Equiv.

3302OZ MEDIUM FLUSH MOUNT 12" W, 4.8" H Socketed 2-7w Med. LED, 60w Equiv.

3302OZ-CL MEDIUM FLUSH MOUNT 12" W, 4.8" H Socketed 2-7w Med. LED, 60w Equiv.